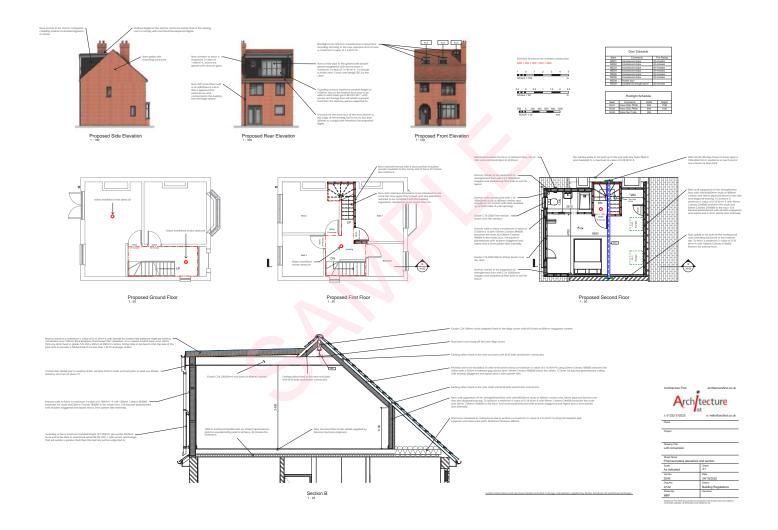

SAMPLE DRAWINGS
Loft Conversions

Semi-Detached House

Rooms formed - Ensuite bedroom

Semi-Detached House

Rooms formed - Ensuite bedroom

# Conversion with Roof Raised and Rooflights

# Conversion with Roof Raised and Rooflights

Rooms formed - Two Bedrooms

Detached House

Rooms formed - Ensuite bedroom

#### Detached House

#### Rooms formed - Ensuite bedroom