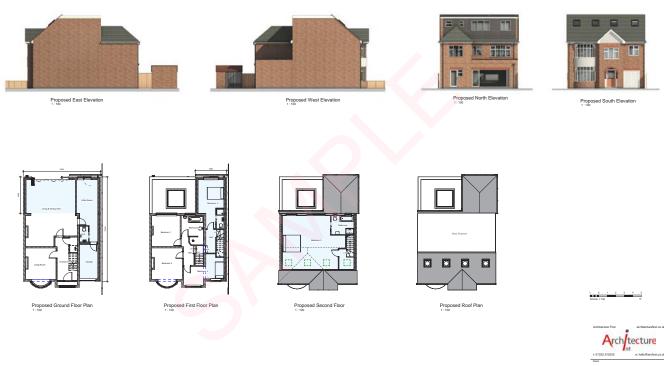

SAMPLE DRAWINGS
Loft Conversions

Semi-Detached House

Rooms formed - Ensuite bedroom

Semi-Detached House

Rooms formed - Ensuite bedroom

# Conversion with Roof Raised and Rooflights

# Conversion with Roof Raised and Rooflights

Rooms formed - Two Bedrooms

Detached House

Rooms formed - Ensuite bedroom

#### Detached House

#### Rooms formed - Ensuite bedroom