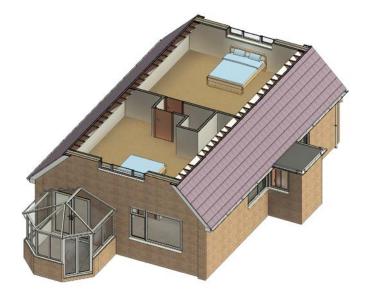

# Conversion with Roof Raised and Rooflights

Rooms formed - Two Bedrooms

Detached House

Rooms formed - Ensuite bedroom

#### Detached House

#### Rooms formed - Ensuite bedroom