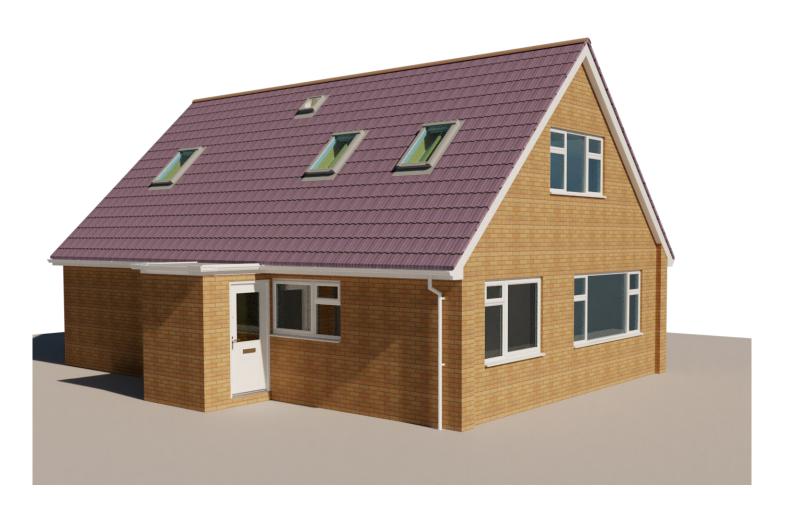

# Conversion with Roof Raised and Rooflights

# Conversion with Roof Raised and Rooflights

Rooms formed - Two Bedrooms

Detached House

Rooms formed - Ensuite bedroom