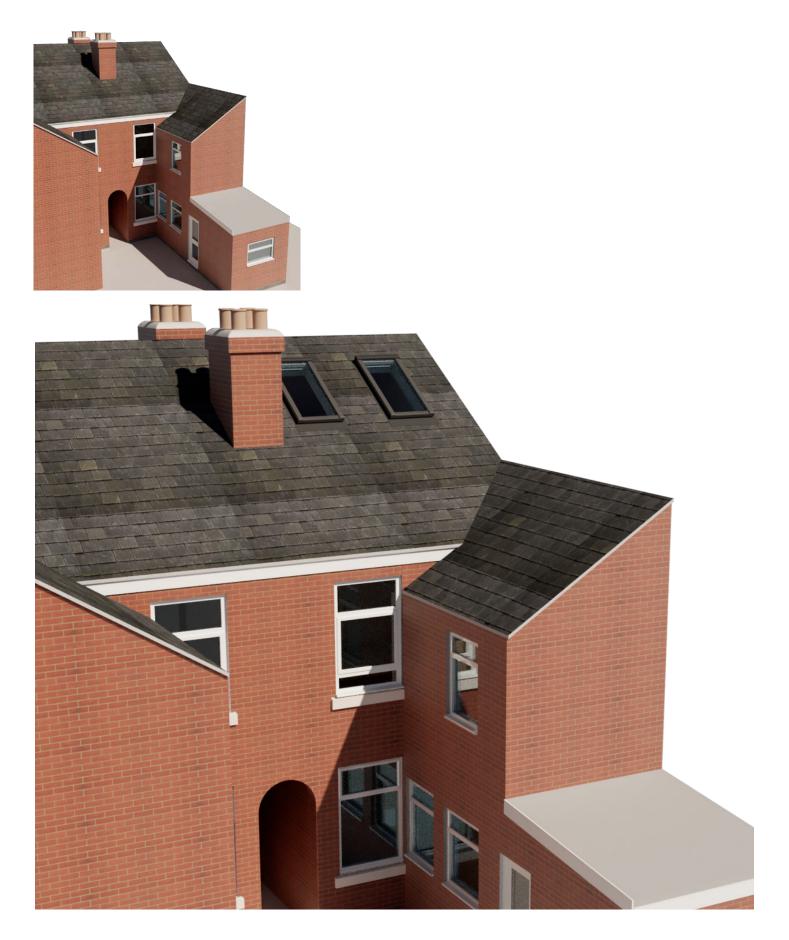

# Conversion with Roof Raised and Rooflights

# Conversion with Roof Raised and Rooflights

Rooms formed - Two Bedrooms

Detached House

Rooms formed - Ensuite bedroom