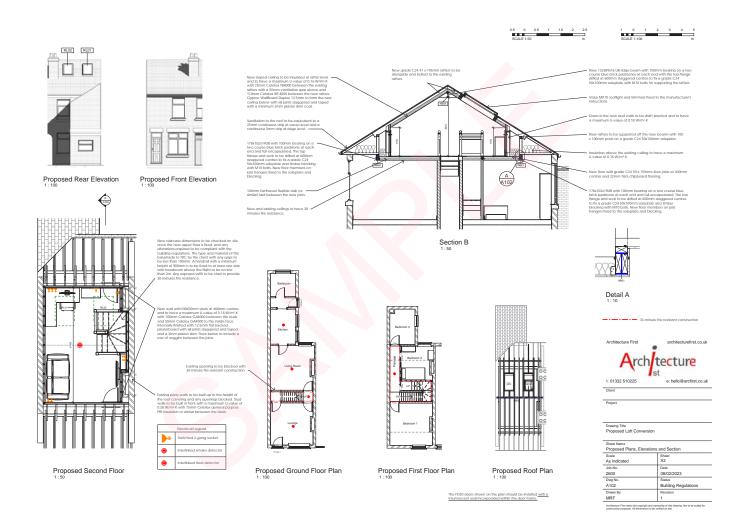

SAMPLE DRAWINGS
Loft Conversions

Semi-Detached House

Rooms formed - Ensuite bedroom

Semi-Detached House

Rooms formed - Ensuite bedroom