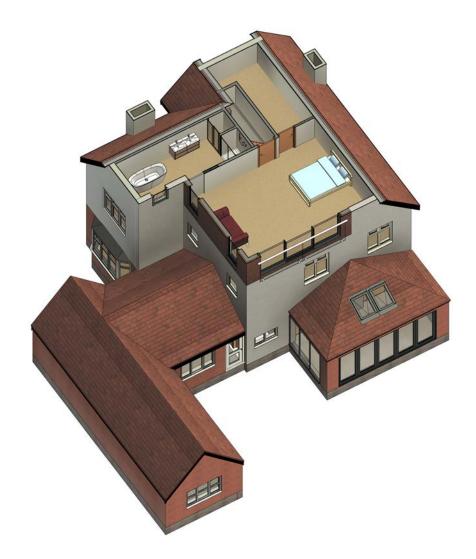

SAMPLE DRAWINGS
Loft Conversions

Semi-Detached House

Rooms formed - Ensuite bedroom

Semi-Detached House

Rooms formed - Ensuite bedroom

# Conversion with Roof Raised and Rooflights

Rooms formed - Two Bedrooms

Detached House

Rooms formed - Ensuite bedroom

#### Detached House

#### Rooms formed - Ensuite bedroom