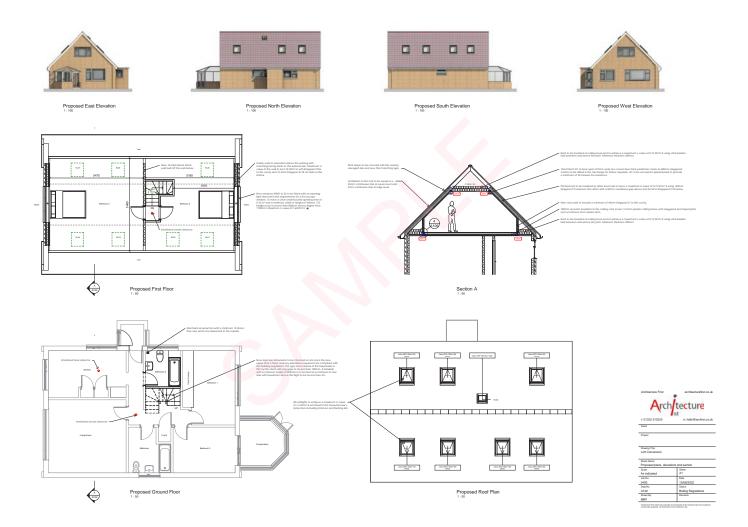

# Conversion with Roof Raised and Rooflights

# Conversion with Roof Raised and Rooflights

Rooms formed - Two Bedrooms

Detached House

Rooms formed - Ensuite bedroom

#### Detached House

#### Rooms formed - Ensuite bedroom