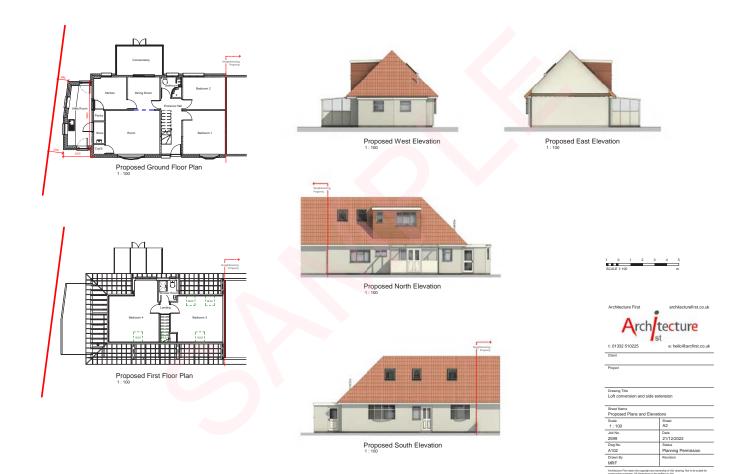

# Conversion with Rear Dormer and Rooflights

Bungalow

Rooms formed - Two Bedrooms & Shower Room © Architecture First 2023

### Bungalow

Rooms formed - Two Bedrooms & Shower Room © Architecture First 2023