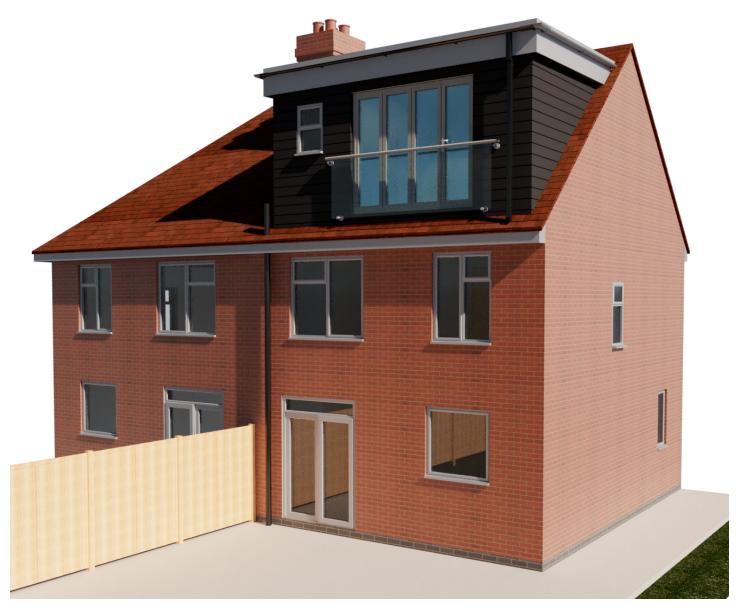

# Conversion with Roof Raised and Rooflights

# Conversion with Roof Raised and Rooflights

Rooms formed - Two Bedrooms

Detached House

Rooms formed - Ensuite bedroom